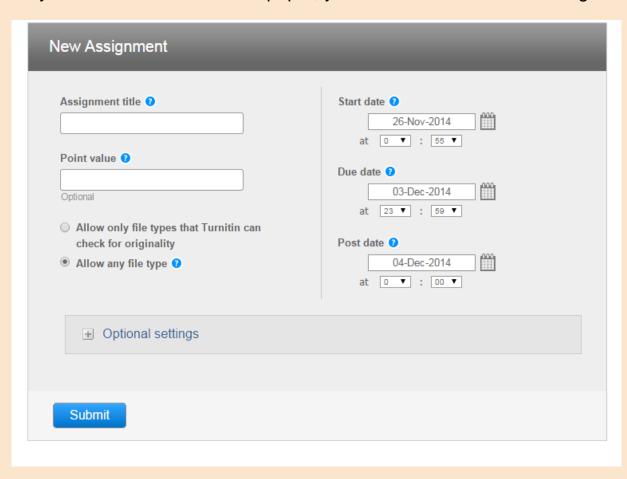

## ADD ASSIGNMENT

✓ Before you or your students can submit a paper, you first need to create an assignment.

| Class settings        |                                                              |  |
|-----------------------|--------------------------------------------------------------|--|
| * Class type          | Standard ▼                                                   |  |
| * Class name          | Your class name should be between 2 and 100 characters long. |  |
| * Enrollment password |                                                              |  |
| * Subject area(s)     | Select subject(s)                                            |  |
| * Student level(s)    | Select student level(s)                                      |  |
| Class start date      | 25-Nov-2014                                                  |  |
| * Class end date      | 30-May-2015                                                  |  |