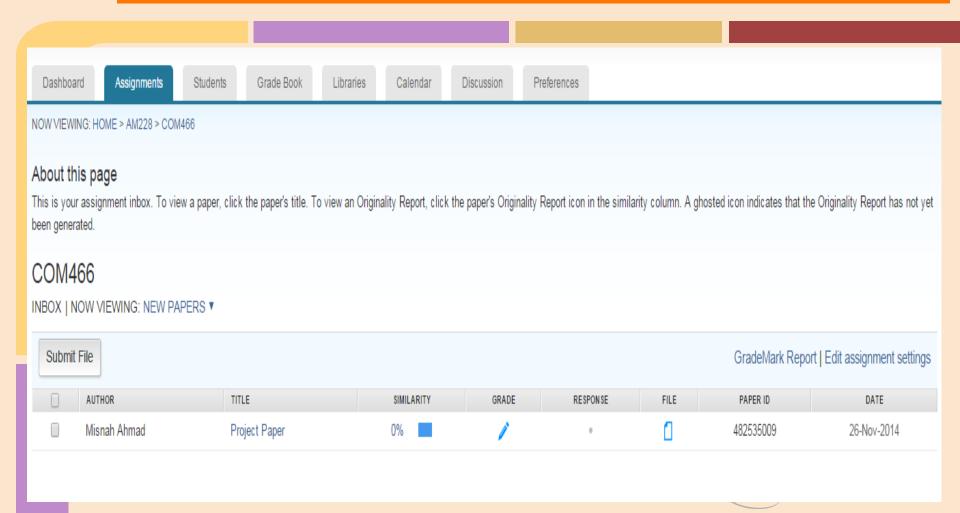

#### - Instructor

Congratulations - your submission is complete! This is your digital receipt. You can print a copy of this receipt from within the Document Viewer.

Author:

misnah ahmad

Assignment title:

COM466

Submission title:

Project Paper

File name:

SISTEM PELAPORAN OBE-CDL.docx

File size:

37.11K

Page count:

2

Word count:

268

Character count:

2321

Submission date:

26-Nov-2014 01:05 MYT

Submission ID:

482535009