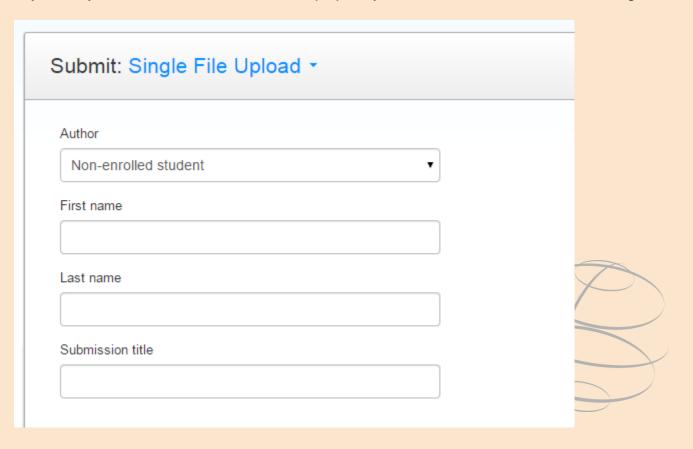

## SUBMIT ASSIGNMENT

✓ Before you or your students can submit a paper, you first need to create an assignment.

# SUBMIT ASSIGNMENT - Instructor & Student

Submit: Single File Upload

Please confirm that this is the file you would like to submit...

Author:

misnah ahmad

Assignment title:

COM466

Submission title: