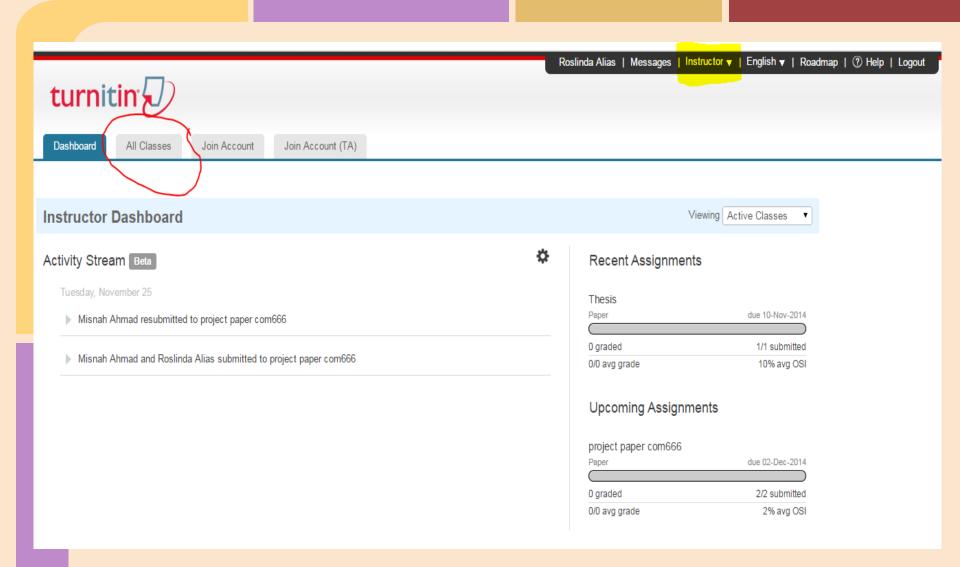

## CARA PENGGUNAAN

- http://turnitin.com
- Masukkan Username dan password

| 87 | Log In                           |  |
|----|----------------------------------|--|
|    | linda512@salam.uitm.edu.m        |  |
|    |                                  |  |
|    | Log In                           |  |
| 1  | Reset Password<br>Create Account |  |
|    |                                  |  |